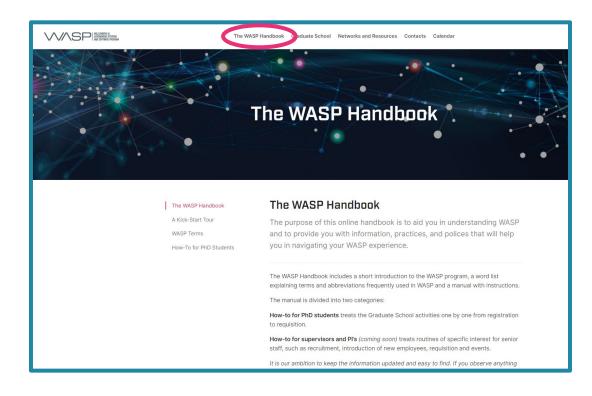

# What if I forget everything I learned on the kickoff?

Intranet – WASP Handbook

## **Intranet – the WASP Handbook**

## https://internal.wasp-sweden.org/

- WASP in five minutes
- WASP Terms
- How-To for PhD Students